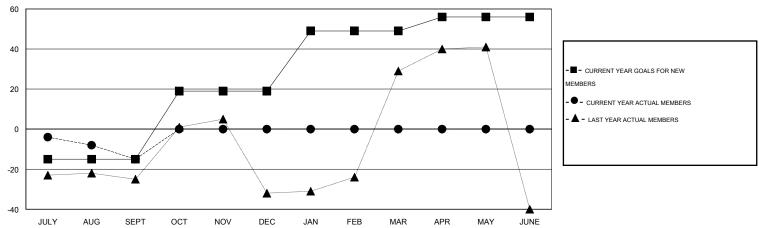

#### GOALS AND ACTUAL MEMBERS CUMULATIVE

| DROPPED CLUBS: 0  DROPPED MEMBERS |        | 8 CLUBS OF 62 ADDED 1 OR MORE<br>NEW MEMBERS | GENDER DISTRIBL  MALE  FEMALE         | TION<br>519 (42.37%)<br>706 (57.63%) |    |
|-----------------------------------|--------|----------------------------------------------|---------------------------------------|--------------------------------------|----|
| DECEASED CLUB CANCELLED           | 0<br>0 | CLICK HERE FOR HEALTH ASSESSMENT DATA        | FAMILY UNIT MEMBERS HEAD OF HOUSEHOLD |                                      | 36 |
| OTHER                             | 23     |                                              |                                       |                                      | 18 |
| TOTAL                             | 23     |                                              | NON-HEAD OF HOUSEHOL                  | 18                                   |    |