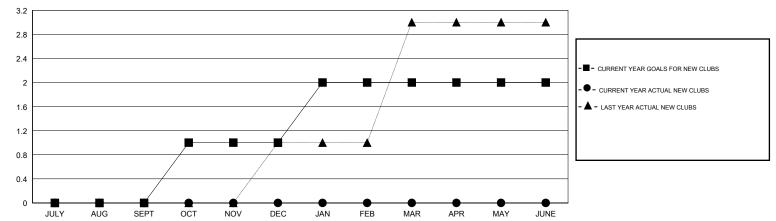

| -15                | 8                                   | 23                 | -15              |
| OCT/NOV/DEC   | 1                | 0                | 0                | 0                | OCT/NOV/DEC           | 34                 | 0                                   | 0                  | 0                |
| JAN/FEB/MAR   | 1                | 0                | 0                | 0                | JAN/FEB/MAR           | 30                 | 0                                   | 0                  | 0                |
| APR/MAY/JUNE  | 0                | 0                | 0                | 0                | APR/MAY/JUNE          | 7                  | 0                                   | 0                  | 0                |

#### GOALS AND ACTUAL NEW CLUBS CUMULATIVE



#### GOALS AND ACTUAL MEMBERS CUMULATIVE



| DROPPED CLUBS: 0  DROPPED MEMBERS |        | 8 CLUBS OF 62 ADDED 1 OR MORE<br>NEW MEMBERS | GENDER DISTRIBL  MALE  FEMALE         | TION<br>519 (42.37%)<br>706 (57.63%) |    |
|-----------------------------------|--------|----------------------------------------------|---------------------------------------|--------------------------------------|----|
| DECEASED CLUB CANCELLED           | 0<br>0 | CLICK HERE FOR HEALTH ASSESSMENT DATA        | FAMILY UNIT MEMBERS HEAD OF HOUSEHOLD |                                      | 36 |
| OTHER                             | 23     |                                              |                                       |                                      | 18 |
| TOTAL                             | 23